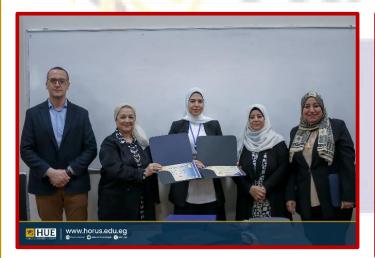

#### Honoring the top students at the Faculty of Pharmacy Horus University for the academic year 2023-2024 and outstanding students in activities

The Faculty of Pharmacy - Horus University honored the top students of the different academic teams to be role models for their colleagues. Honoring is one of the most important things that work on the growth and development of society, because it encourages the individual to continue to excel, and instills a spirit of competition among students, in addition to making them make a greater effort to serve the community. When we say thank you in a different way or style to someone who has excelled in his studies or work, or even during his role in society, this will instill within them a love of progress and development, which in turn helps create comprehensive development for society.