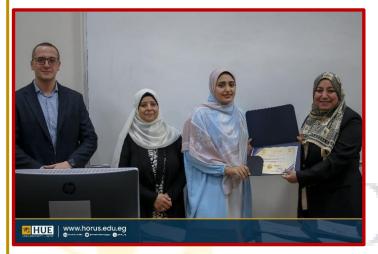

#### Honoring the top students at the Faculty of Pharmacy Horus University for the academic year 2023-2024 and outstanding students in activities

The Faculty of Pharmacy - Horus University honored the top students of the different academic teams to be role models for their colleagues. Honoring is one of the most important things that work on the growth and development of society, because it encourages the individual to continue to excel, and instills a spirit of competition among students, in addition to making them make a greater effort to serve the community. When we say thank you in a different way or style to someone who has excelled in his studies or work, or even during his role in society, this will instill within them a love of progress and development, which in turn helps create comprehensive development for society.