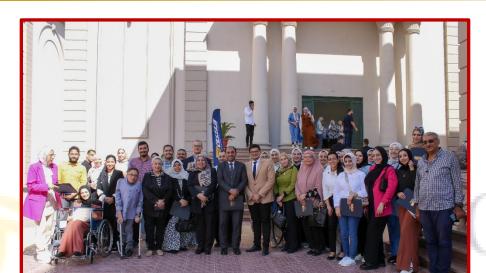

#### Honoring the top students at the Faculty of Pharmacy Horus University for the academic year 2023-2024 and outstanding students in activities

The Faculty of Pharmacy - Horus University honored the top students of the different academic teams to be role models for their colleagues. Honoring is one of the most important things that work on the growth and development of society, because it encourages the individual to continue to excel, and instills a spirit of competition among students, in addition to making them make a greater effort to serve the community. When we say thank you in a different way or style to someone who has excelled in his studies or work, or even during his role in society, this will instill within them a love of progress and development, which in turn helps create comprehensive development for society.

On Tuesday 10/1/2024, under the auspices of the Board of Trustees of Horus University

Prof. Dr. Ibrahim Saber, Chairman of the Board of Trustees

Prof. Dr. Hassan El-Shenawy, Vice Chairman of the Board of Trustees.

and Horus University Administration

Prof. Dr. El-Saeed Abdel-Hadi, President of Horus University.

Prof. Dr. Magda Nasr, Vice President of the University and Dean of the Faculty of Pharmacy.