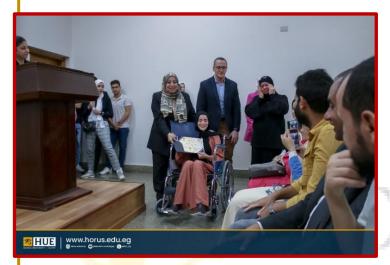

#### Honoring the top students at the Faculty of Pharmacy Horus University for the academic year 2023-2024 and outstanding students in activities

The Faculty of Pharmacy - Horus University honored the top students of the different academic teams to be role models for their colleagues. Honoring is one of the most important things that work on the growth and development of society, because it encourages the individual to continue to excel, and instills a spirit of competition among students, in addition to making them make a greater effort to serve the community. When we say thank you in a different way or style to someone who has excelled in his studies or work, or even during his role in society, this will instill within them a love of progress and development, which in turn helps create comprehensive development for society.