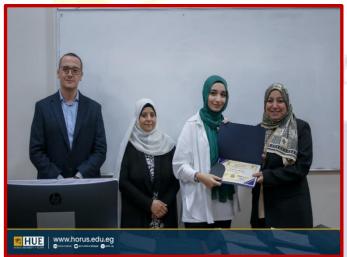

#### Honoring the top students at the Faculty of Pharmacy Horus University for the academic year 2023-2024 and outstanding students in activities

The Faculty of Pharmacy - Horus University honored the top students of the different academic teams to be role models for their colleagues. Honoring is one of the most important things that work on the growth and development of society, because it encourages the individual to continue to excel, and instills a spirit of competition among students, in addition to making them make a greater effort to serve the community. When we say thank you in a different way or style to someone who has excelled in his studies or work, or even during his role in society, this will instill within them a love of progress and development, which in turn helps create comprehensive development for society.