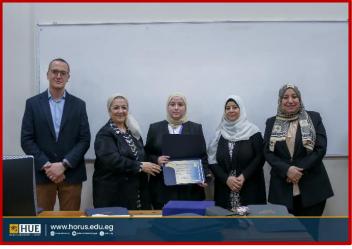

#### Honoring the top students at the Faculty of Pharmacy Horus University for the academic year 2023-2024 and outstanding students in activities

The Faculty of Pharmacy - Horus University honored the top students of the different academic teams to be role models for their colleagues. Honoring is one of the most important things that work on the growth and development of society, because it encourages the individual to continue to excel, and instills a spirit of competition among students, in addition to making them make a greater effort to serve the community. When we say thank you in a different way or style to someone who has excelled in his studies or work, or even during his role in society, this will instill within them a love of progress and development, which in turn helps create comprehensive development for society.