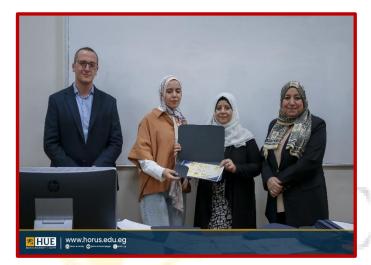

#### Honoring the top students at the Faculty of Pharmacy Horus University for the academic year 2023-2024 and outstanding students in activities

The Faculty of Pharmacy - Horus University honored the top students of the different academic teams to be role models for their colleagues. Honoring is one of the most important things that work on the growth and development of society, because it encourages the individual to continue to excel, and instills a spirit of competition among students, in addition to making them make a greater effort to serve the community. When we say thank you in a different way or style to someone who has excelled in his studies or work, or even during his role in society, this will instill within them a love of progress and development, which in turn helps create comprehensive development for society.