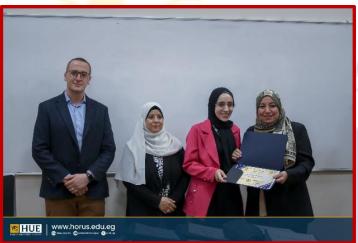

#### Honoring the top students at the Faculty of Pharmacy Horus University for the academic year 2023-2024 and outstanding students in activities

The Faculty of Pharmacy - Horus University honored the top students of the different academic teams to be role models for their colleagues. Honoring is one of the most important things that work on the growth and development of society, because it encourages the individual to continue to excel, and instills a spirit of competition among students, in addition to making them make a greater effort to serve the community. When we say thank you in a different way or style to someone who has excelled in his studies or work, or even during his role in society, this will instill within them a love of progress and development, which in turn helps create comprehensive development for society.