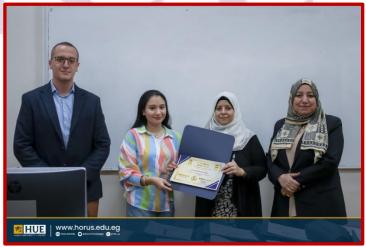

#### Honoring the top students at the Faculty of Pharmacy Horus University for the academic year 2023-2024 and outstanding students in activities

The Faculty of Pharmacy - Horus University honored the top students of the different academic teams to be role models for their colleagues. Honoring is one of the most important things that work on the growth and development of society, because it encourages the individual to continue to excel, and instills a spirit of competition among students, in addition to making them make a greater effort to serve the community. When we say thank you in a different way or style to someone who has excelled in his studies or work, or even during his role in society, this will instill within them a love of progress and development, which in turn helps create comprehensive development for society.